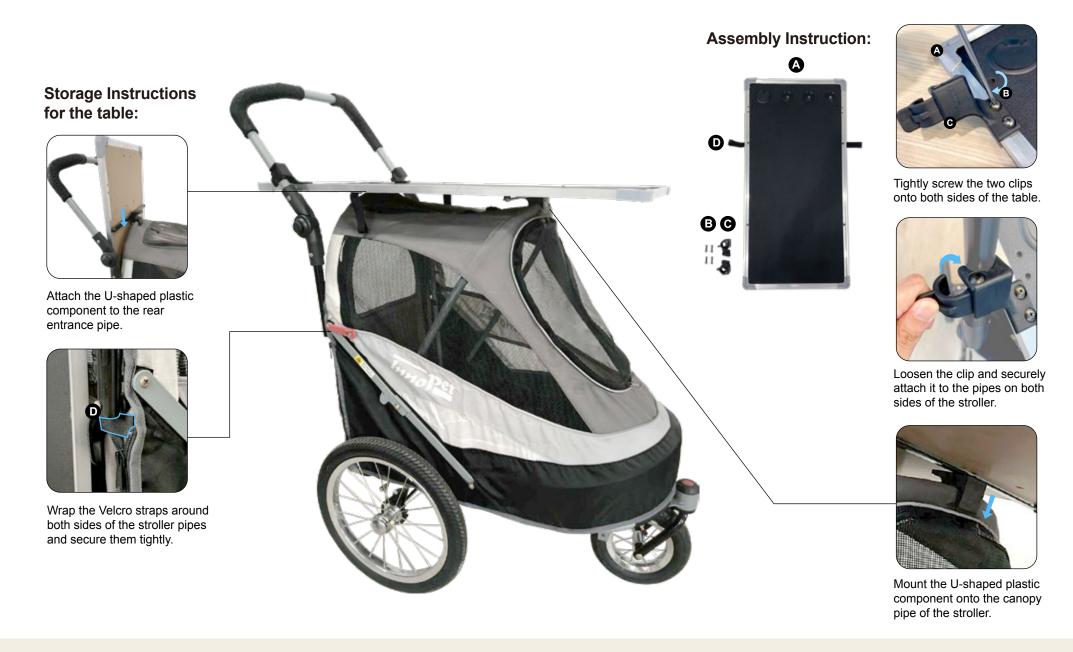

## Caution

- · This product is for pets only
- Max. capacity 15kg
- · Do not use when nuts or screws are loosening
- · Read warranty terms on innopet.nl

Grooming Table
Instruction manual

Contact customer service: +31(0)85 079 60 12 support @innopet.nl https://innopet.nl/en/contact