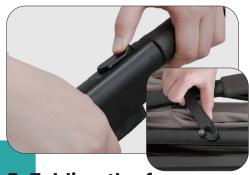

e near the wheel to release. You can now pull the wheel out of the frame.



Attach the cup holder to the frame by aligning and inserting it until a "click" sound is heard. Cold drinks only. Max. 220



## Tip 2

Use the cabin as a car seat for your pet by threading the car seat belt through one of the belt straps on the carrier and fastening it.



### 3. Cabin

- •Secure the cabin on the frame. Make sure the latch on the bottom is in place.
- •Pull the handlebar on the cabin upwards to unfold.
- •To take the cabin off the frame, pull the latch under the cabin.



# 4. Folding the cabin

- •Pull the black ribbon on the cabin. The cabin should now fold flat.
- •To move the hood of the cabin, press the round buttons at the base of the handlebar at the same time and open or close the hood.



## 5. Folding the frame

- •Slide the switch on the top of the pushbar. Press the button on the pushbar at the same time.
- •The frame will now fold down.
- •Secure the frame with the clasp on the side during transport.
- •For the most compact fold, remove the cabin and wheels.

# Tip 3

Use as trolley by extending the hidden handlebar under the cabin.



## Caution A

- ·This product is for pets only.
- ·Use the fastening lines at all times.
- ·Max. load capacity frame: 20 kg
- ·Max. load capacity cabin: 15 kg
- •Do not use when nuts or screws are loosening.
- •Do not place heavy objects on top of the pet stroller.
- ·Clean stains on the fabric with warm water and mild soap.
- If wheel squeaks or rotates with difficulty, apply grease like vaseline (not WD40).
- ·Read warranty terms on i