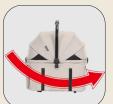

#### **Box** contents

- •the stroller frame
- ·the stroller cabin
- •2 front wheels
- ·2 rear wheels
- ·1 cupholder

•Hold the frame handle, lift it upward, and unfold the frame.