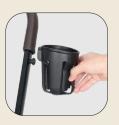

## 2. Wheels

- •Place the front and back wheels on the frame as pictured.
- •To remove the wheels, press the button on the frame near the wheel to release. You can now pull the wheel out of the frame.

Attach the cup holder to the frame by aligning and inserting it until a "click" sound is heard. Cold drinks only. Max. 220