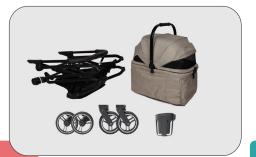

#### **Box** contents

- •the stroller frame
- ·the stroller cabin
- •2 front wheels
- ·2 rear wheels
- ·1 cupholder

•Hold the frame handle, lift it upward, and unfold the frame.