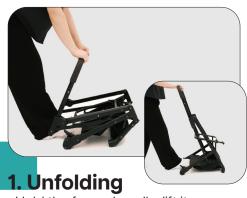

#### **Box** contents

- •the stroller frame
- ·the stroller cabin
- •2 front wheels
- ·2 rear wheels
- ·1 cupholder

•Hold the frame handle, lift it upward, and unfold the frame.