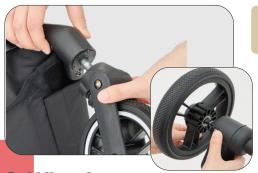

## 2. Wheels

- •Place the front and back wheels on the frame as pictured.
- •To remove the wheels, press the button on the frame near the wheel to release. You can now pull the wheel out of the frame.

Attach the cup holder to the frame by aligning and inserting it until a "click" sound is heard. Cold drinks only. Max. 220