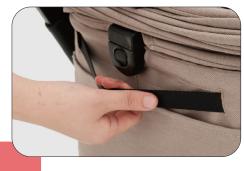

# 4. Folding the cabin

- •Pull the black ribbon on the cabin. The cabin should now fold flat.
- •To move the hood of the cabin, press the round buttons at the base of the handlebar at the same time and open or close the hood.