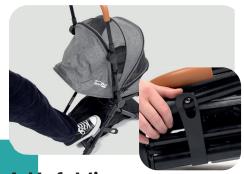

## 1. Unfolding

- ·Undo the clasp on the side.
- ·Lift the stroller by the push bar to unfold the stroller.
- •Step with your foot on the rear axle while lifting up the push bar to make sure the stroller is fully unfolded. Do not forget this step, as the stroller needs to be unfolded compeltely.

- •Under the cabin is a handle, pull it to collapse the frame of the stroller.
- •Fasten the clasp on the side of the stroller to prevent it from unfolding during transport.