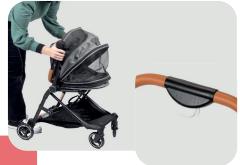

#### **Box** contents

- ·the stroller frame
- ·2 front wheels
- ·2 rear wheels

## 1. Unfolding

- ·Undo the clasp on the side.
- ·Lift the stroller by the push bar to unfold the stroller.
- •Step with your foot on the rear axle while lifting up the push bar to make sure the stroller is fully unfolded. Do not forget this step, as the stroller needs to be unfolded compeltely.