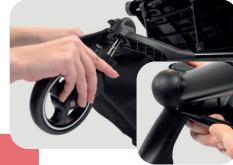

## 2. Front wheels

- Attache the front wheels by pushing the pins into the frame of the stroller.
- Remove the front wheel by pushing in the small metal tab that is on the frame near the wheel.

  Repeat on the other side.

  (If it is difficult to push the metal tab, us an object like a pen)