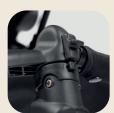

# Tip 2

The front wheels can rotate 360°. To prevent the wheels from turning, lock it by pushing the switch above the wheel down on each side.