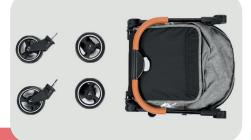

#### **Box** contents

- ·the stroller frame
- ·2 front wheels
- ·2 rear wheels

## 2. Front wheels

- Attache the front wheels by pushing the pins into the frame of the stroller.
- Remove the front wheel by pushing in the small metal tab that is on the frame near the wheel.

  Repeat on the other side.

### 3. Rear wheels

- •Push the rear wheels onto the frame.
- ·make sure the brakes point backwards and the pins fall into place.
- •To remove the rear wheels, press the metal tab near the wheel and pull it off of the frame.