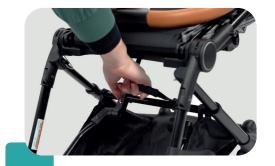

- •Under the cabin is a handle, pull it to collapse the frame of the stroller.
- •Fasten the clasp on the side of the stroller to prevent it from unfolding during transport.